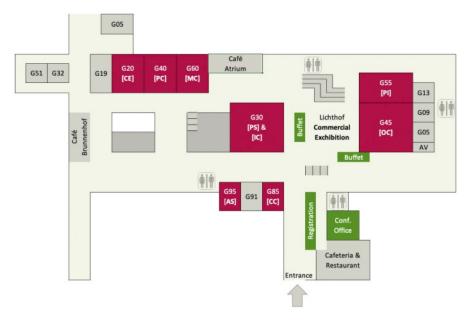

# SITE MAP, IRCHEL CAMPUS

# **COMMERCIAL EXHIBITORS**

Take the chance and visit our partners during the conference and profit from their expertise to answer your questions. The exhibition will be located in the Lichthof of Irchel Campus, next to the coffee and lunch buffets.