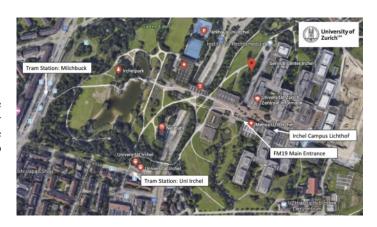

#### **Conference Location**

Most of the conference venues are located on the G-floor of the Irchel Campus at University of Zürich. The campus is easily accessible, and we recommend travelling to the conference location by public transportation. Take tram lines no 9 or 10 to 'Zürich, Universität Irchel' or no 7 or 14 to 'Zürich Milchbuck'. Online schedule on www.sbb.ch

The campus offers a public car parking for CHF 11.00 a day.